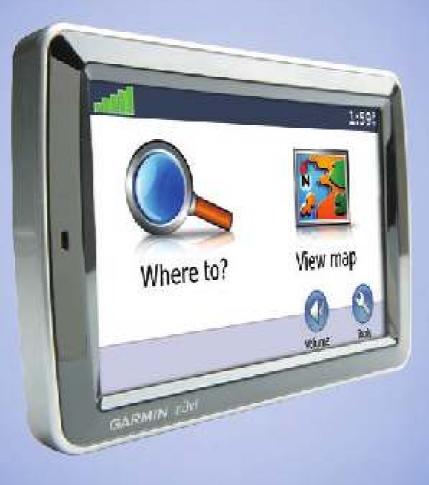

#### Използване на основните страници

Натиснете върху за да отворите страницата с картата. Иконката с автомобил 💻 показва Вашето текущо положение. Натиснете с пръст върху екранът с картата и плъзнете по нея, за да видите други райони от картата. Кликнете на текст бара, за да отворите страницата със последователните завои Кликнете -, за да излезете навън Кликнете +, за да Continue on I-35 N навлезете по-навътре в картата Кликнете, за да се върнете в главното Кликнете на 65 автомобила, за да меню mph запаметите текущото си положение Кликнете, за да Кликнете, за да видите страницата 13" 2:20 компютър видите следващия Menu завой СТРАНИЦА С ДАННИ ЗА СТРАНИЦА С ТЕКУЩИЯТ СТРАНИЦА ПОКАЗВАЩА ПЪТУВАНЕТО маршрут СЛЕДВАЩИТЕ ЗАВОИ