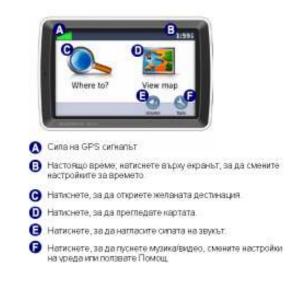

#### Използване на основните страници

Натиснете върху за да отворите страницата с картата. Иконката с автомобил 💻 показва Вашето текущо положение. Натиснете с пръст върху екранът с картата и плъзнете по нея, за да видите други райони от картата. Кликнете на текст бара, за да отворите страницата със последователните завои Кликнете -, за да излезете навън Кликнете +, за да Continue on I-35 N навлезете по-навътре в картата Кликнете, за да се върнете в главното Кликнете на 65 автомобила, за да меню mph запаметите текущото си положение Кликнете, за да Кликнете, за да видите страницата 13" 2:20 компютър видите следващия Menu завой СТРАНИЦА С ДАННИ ЗА СТРАНИЦА С ТЕКУЩИЯТ СТРАНИЦА ПОКАЗВАЩА ПЪТУВАНЕТО маршрут СЛЕДВАЩИТЕ ЗАВОИ