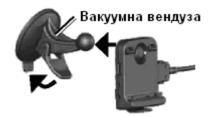

## Стъпка 1: Монтиране на nuvi

За да монтирате nuvi, използвайки монтажното устройство с вакуум:

1. Вкарайте захранващият кабел в конектора, който се намира отдясно на стойката.

- 2. Изчистете и изсушете предното стъкло с парцалче без мъхчета (влакънца).
- 3. Вкарайте захранващия кабел в стойката.
- 4. Вкарайте стойката В допълнителната стойка С вакуумната вендуза И натиснете вакуумчето КЪМ стъклото. След това натиснете лоста отдолу с палец към стъклото, за да залепите стойката.

5. Опрете долната страна на Вашето nuvi към стойката, така че да съвпаднат палците с отворите на nuvi.

- 6. Наклонете nuvi назад, докато легне в мястото си. Ще чуете щракане.
- Вкарайте другия край на захранващия кабел в адаптера за 12V на автомобила си. Когато е включен, Вашият уред ще се стартира сам при запалване на двигателя.