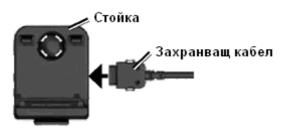

## Стъпка 1: Монтиране на nuvi

За да монтирате nuvi, използвайки монтажното устройство с вакуум:

1. Вкарайте захранващият кабел в конектора, който се намира отдясно на стойката.

- 2. Изчистете и изсушете предното стъкло с парцалче без мъхчета (влакънца).
- 3. Вкарайте захранващия кабел в стойката.
- 4. Вкарайте стойката В допълнителната стойка С вакуумната вендуза И натиснете вакуумчето КЪМ стъклото. След това натиснете лоста отдолу с палец към стъклото, за да залепите стойката.