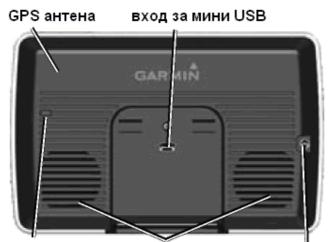

Записване на файлове във вашето nuvi

Вие може да запишете файлове като MP3 и JPEG снимкови файлове, във вътрешната паметта на nuvi или на допълнителна SD карта. За да направите това свържете USB кабелът към мини USB входът на задната страна на nuvi и свържете големия край на кабелът КЪМ свободен USB порт на вашият компютър, вие също можете да вмъкнете допълнителна SD карта във SD входът и да натиснете докато не чуете звук на щракване.