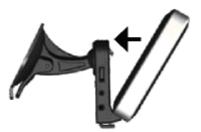

1. Свържете малкият край на A/V кабелът с входът за A/V кабелът, който се намира от дясната страна на стойката.

2. Свържете червения, белия и жълтия конектор към съответстващите входове на вашето видео устройство.